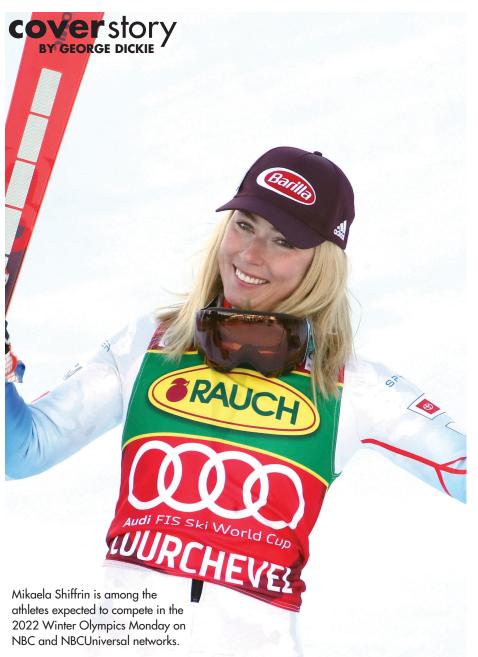

Probably the biggest gets underway early Monday, Feb. 7, when Mikaela Shiffrin begins a slate of potentially five events when she takes to the slopes of the National Alpine Ski Center in Yanqing to compete in the final of the women's giant slalom, the event she won gold in at PyeongChang in 2018.

The 26-year-old native of Vail, Colo., comes in looking to add to her three career Olympic medals, two of which are gold. She's considered the favorite in the GS but she'll face stiff competition from Tessa Worley of France, Petra Vlhova of Slovakia and Italian skiers Federica Brignone and Marta Bassino. Shiffrin will also face off with Vlhova in the slalom on Wednesday, Feb. 9, and with Ester Ledecka of the Czech Republic in the super-G on Thursday, Feb. 10.