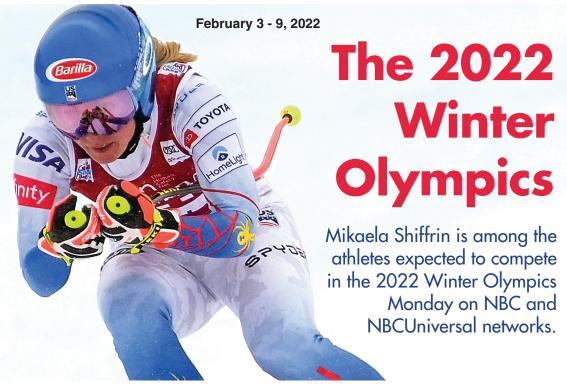

# Shiffrin, Yuzuru, Kim favorites for gold at 2022 Winter Olympics

The 2022 Winter Olympics moves into its first full week of competition in Beijing and with it comes a number of high-profile sports and athletes. All events air on NBC, Peacock, USA Network, CNBC, NBCOlympics.com and NBC Sports app.

Probably the biggest gets underway early Monday, Feb. 7, when Mikaela Shiffrin begins a slate of potentially five events when she takes to the slopes of the National Alpine Ski Center in Yanqing to compete in the final of the women's giant slalom, the event she won gold in at PyeongChang in 2018.

The 26-year-old native of Vail, Colo., comes in looking to add to her three career Olympic medals, two of which are gold. She's considered the favorite in the GS but she'll face stiff competition from Tessa Worley of France, Petra Vlhova of Slovakia and Italian skiers Federica Brignone and Marta Bassino. Shiffrin will also face off with Vlhova in the slalom on Wednesday, Feb. 9, and with Ester Ledecka of the Czech Republic in the super-G on Thursday, Feb. 10.